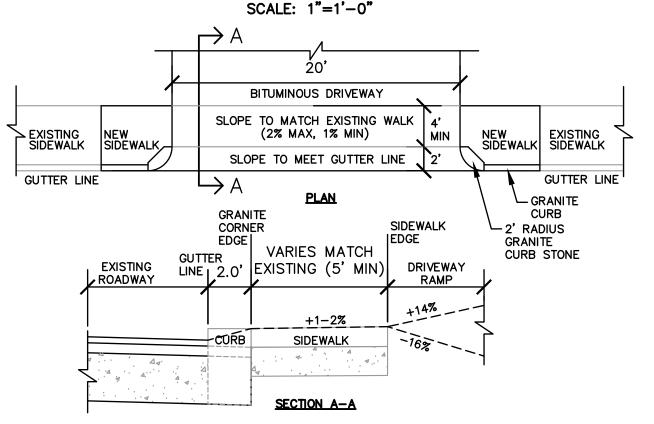

ROW SURFACE RESTORATION DETAIL

DRIVEWAY CURB CUT DETAIL SCALE: NOT TO SCALE

SIDEWALK AND WALKWAY NOTES:

SEE PLAN

CEMENT CONCRETE WALKWAY/SIDEWALK DETAILS NOT TO SCALE

TREE PLANTING DETAIL SCALE: NOT TO SCALE