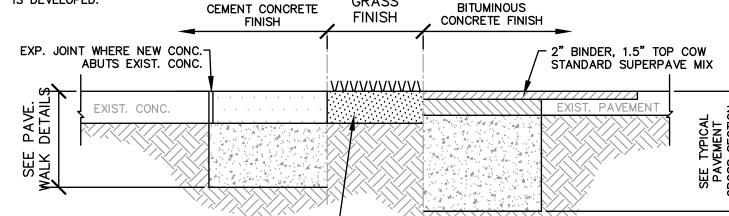

#### PAVEMENT JOINT DETAIL

1. IMPORTED GRAVEL USED AS BASE MATERIAL SHALL CONFORM TO MA DOT STANDARD SPECIFICATION M1.03.0 TYPE b. 2. GRAVEL BASE SHALL CONSIST OF INERT MATERIAL THAT IS HARD,

DURABLE STONE AND COARSE SAND, FREE FROM LOAM AND CLAY, SURFACE COATINGS, AND DELETERIOUS MATERIALS. 3. GRADATION REQUIREMENTS FOR IMPORTED GRAVEL SHALL BE DETERMINED BY AASHTO-T11 AND T27 AND SHALL CONFORM TO THE FOLLOWING: SIEVE DESIGNATION: % PASSING: 50-85 1/2 IN. 40-75

4. THE MAXIMUM SIZE OF STONE IN GRAVEL SHALL BE 3" LARGEST DIMENSION FOR M1.03.0 TYPE b. 5. ALL PAVEMENT SHALL HAVE A CONTINUOUS LONGITUDINAL SLOPE OR SHALL BE CROSS PITCHED TO ADEQUATELY SHED SURFACE WATER.

#### BITUMINOUS PAVEMENT CROSS SECTION SCALE: 1"=1'-0"

TEMP CONSTRUCTION SWALE DETAIL

ROOF DRAIN DETAILS SCALE: NOT TO SCALE

SEWER SERVICE CONNECTION DETAIL SCALE: 1"=1'-0"

STABILIZED ENTRANCE DETAIL SCALE: NOT TO SCALE