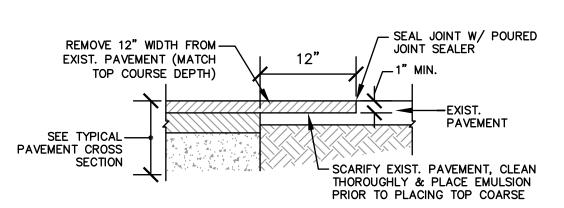

#### PAVEMENT JOINT DETAIL

1. IMPORTED GRAVEL USED AS BASE MATERIAL SHALL CONFORM TO MA DOT STANDARD SPECIFICATION M1.03.0 TYPE b. 2. GRAVEL BASE SHALL CONSIST OF INERT MATERIAL THAT IS HARD,

DURABLE STONE AND COARSE SAND, FREE FROM LOAM AND CLAY, SURFACE COATINGS, AND DELETERIOUS MATERIALS. 3. GRADATION REQUIREMENTS FOR IMPORTED GRAVEL SHALL BE DETERMINED BY AASHTO-T11 AND T27 AND SHALL CONFORM TO THE FOLLOWING: SIEVE DESIGNATION: % PASSING: 50-85 1/2 IN. 40-75

4. THE MAXIMUM SIZE OF STONE IN GRAVEL SHALL BE 3" LARGEST DIMENSION FOR M1.03.0 TYPE b. 5. ALL PAVEMENT SHALL HAVE A CONTINUOUS LONGITUDINAL SLOPE OR SHALL BE CROSS PITCHED TO ADEQUATELY SHED SURFACE WATER.