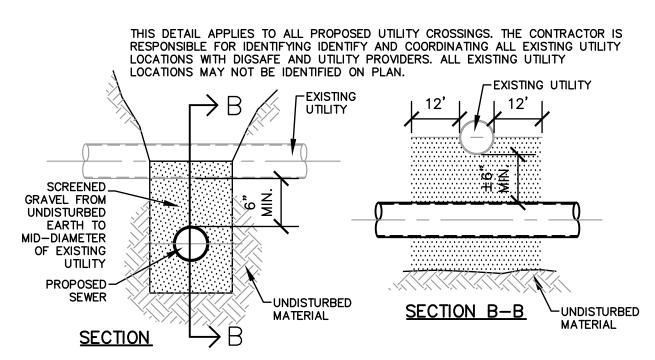

#### NOTES:

1. THIS DETAIL APPLIES TO UTILITY TRENCHES THAT HAVE NOT BEEN SPECIFIED IN THESE PLANS AND THAT ARE NOT SPECIFIED BY STATE BUILDING CODE, LOCAL REGULATIONS, OR BY THE UTILITY PROVIDER.

1. THE UTILITY CONDUIT, PIPE, ETC SHALL MAINTAIN A MINIMUM SEPARATION OF 6" TO BEDROCK IN ALL DIRECTIONS.

2. ALL TRENCHES SHALL BE CONSTRUCTED IN ACCORDANCE WITH OSHA STANDARDS AND OTHER APPLICABLE REGULATIONS.

MISC. UTILITY TRENCH DETAIL SCALE: NOT TO SCALE

SEWER SERVICE TRENCH DETAIL SCALE: NOT TO SCALE

DRYWELL DETAIL SCALE: 1/2"=1'-0"