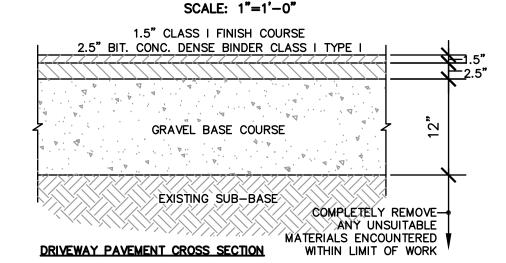

#### BITUMINOUS PAVEMENT CROSS SECTION SCALE: 1"=1'-0"

TEMP CONSTRUCTION SWALE DETAIL

ROOF DRAIN DETAILS SCALE: NOT TO SCALE

SEWER SERVICE CONNECTION DETAIL SCALE: 1"=1'-0"

STABILIZED ENTRANCE DETAIL SCALE: NOT TO SCALE