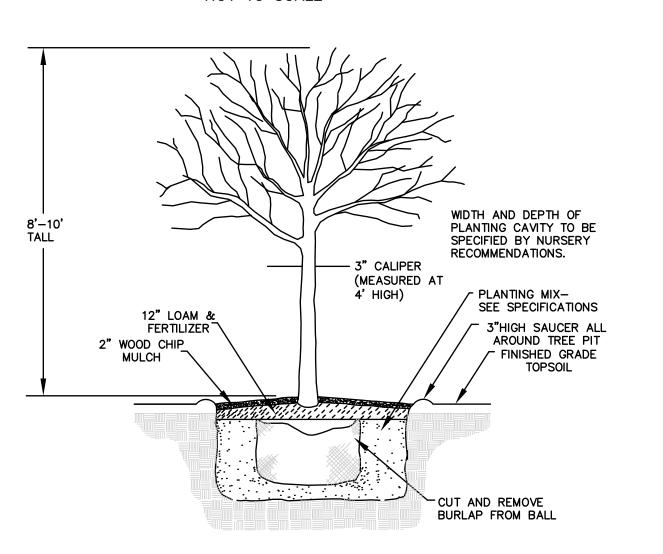

ROW SURFACE RESTORATION DETAIL

DRIVEWAY CURB CUT DETAIL SCALE: NOT TO SCALE

SIDEWALK AND WALKWAY NOTES:

SEE PLAN

CEMENT CONCRETE WALKWAY/SIDEWALK DETAILS NOT TO SCALE

TREE PLANTING DETAIL SCALE: NOT TO SCALE