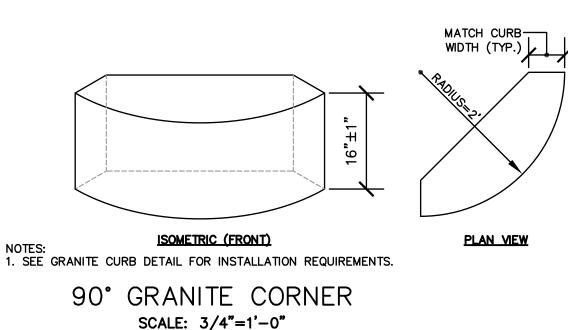

AREA AND DOWNSTREAM RESOURCE AREAS AND PROPERTY BOUNDARIES. F.) PROVIDE VELOCITY DISSIPATERS OR RIP RAP AT ALL TEMPORARY AND PERMANENT STORMWATER POINT DISCHARGES



#### WATER/SEWER CONNECTION DETAIL SCALE: NOT TO SCALE

#### NOTES:

1. THIS DETAIL APPLIES TO UTILITY TRENCHES THAT HAVE NOT BEEN SPECIFIED IN THESE PLANS AND THAT ARE NOT SPECIFIED BY STATE BUILDING CODE, LOCAL REGULATIONS, OR BY THE UTILITY PROVIDER.

1. THE UTILITY CONDUIT, PIPE, ETC SHALL MAINTAIN A MINIMUM SEPARATION OF 6" TO BEDROCK IN ALL DIRECTIONS.

2. ALL TRENCHES SHALL BE CONSTRUCTED IN ACCORDANCE WITH OSHA STANDARDS AND OTHER APPLICABLE REGULATIONS.



MISC. UTILITY TRENCH DETAIL SCALE: NOT TO SCALE



SEWER SERVICE TRENCH DETAIL SCALE: NOT TO SCALE



DRYWELL DETAIL SCALE: 1/2"=1'-0"

h b b . . . . .

**D** • .



- DETECTABLE COLORED WARNING TAPE LABELED FOR THE

APPROPRIATE UTILITY. PLACE AT

1. THE DRAIN MAIN SHALL MAINTAIN A

CONSTRUCTED IN ACCORDANCE WITH OSHA STANDARDS AND OTHER

-SUITABLE BACKFILL NO STONES

LARGER THAN 8" IN DIAMETER.

SEE PLAN FOR PIPE SIZE &

2. THIS DETAIL DOES NOT APPLY

TO PIPING BELOW THE

RAMP/STAIRS.

MINIMUM SEPARATION OF 6" TO

BEDROCK IN ALL DIRECTIONS.

2. ALL TRENCHES SHALL BE

APPLICABLE REGULATIONS.

\_COMPACT IN 6" LIFTS.

\_3/4" WASHED SCREENED

SELECT HAND

BACKFILL MAT'L

GRAVEL BEDDING

DEPTH RECOMMENDED BY MFR.

SECTION IN

PAVEMENT

 $\cdots$ 



WATER SERVICE TRENCH DETAIL SCALE: 3/4"=1'-0"



D+2.0'

SCALE: 3/4"=1'-0"

TYPICAL TREE PLANTING DETAILS SCALE: NOT TO SCALE



PLAN MASSA AT STR

k 107 Massachusetts 01612 7999 Fax:(508)795-0939 Ž ENGINEERI