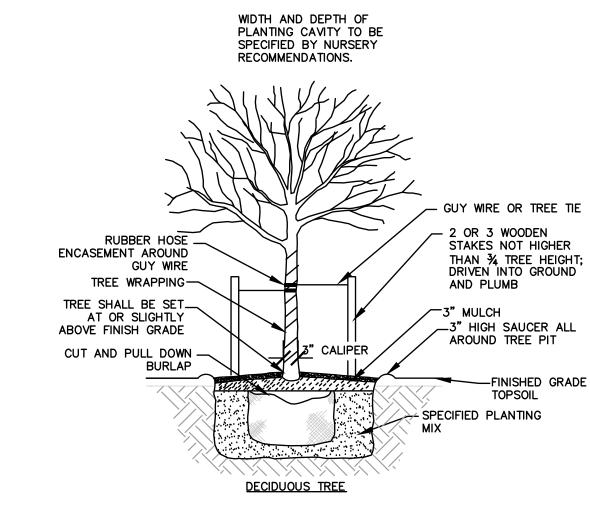

ROW SURFACE RESTORATION DETAIL

DRIVEWAY CURB CUT DETAIL SCALE: NOT TO SCALE

SIDEWALK AND WALKWAY NOTES:

SEE PLAN

CEMENT CONCRETE WALKWAY/SIDEWALK DETAILS NOT TO SCALE

TREE PLANTING DETAIL SCALE: NOT TO SCALE