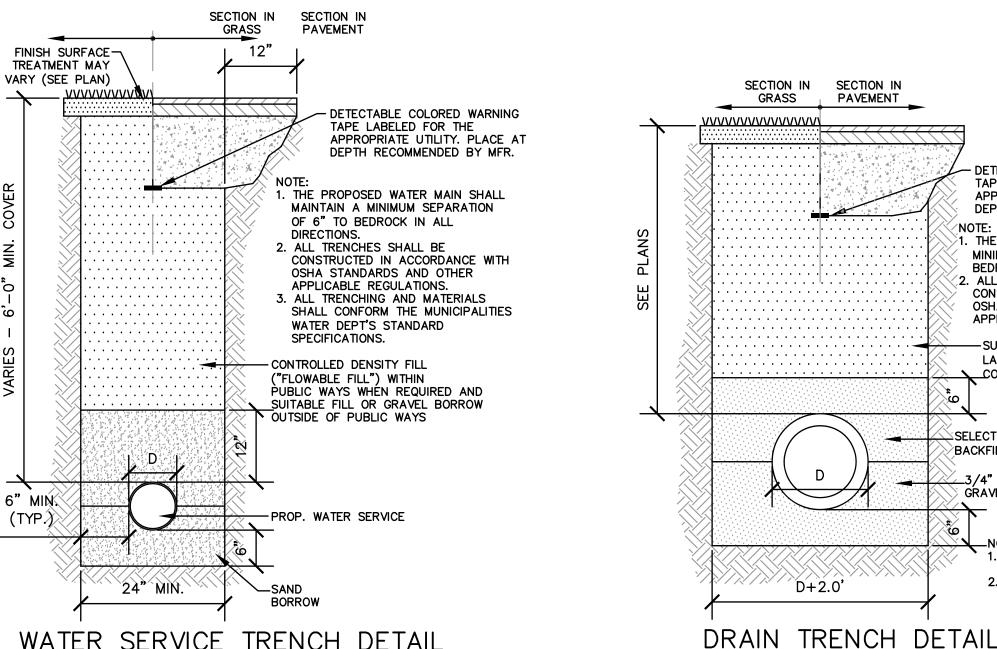

#### NOTES:

1. THIS DETAIL APPLIES TO UTILITY TRENCHES THAT HAVE NOT BEEN SPECIFIED IN THESE PLANS AND THAT ARE NOT SPECIFIED BY STATE BUILDING CODE, LOCAL REGULATIONS, OR BY THE UTILITY PROVIDER.

1. THE UTILITY CONDUIT, PIPE, ETC SHALL MAINTAIN A MINIMUM SEPARATION OF 6" TO BEDROCK IN ALL DIRECTIONS.

2. ALL TRENCHES SHALL BE CONSTRUCTED IN ACCORDANCE WITH OSHA STANDARDS AND OTHER APPLICABLE REGULATIONS.

MISC. UTILITY TRENCH DETAIL SCALE: NOT TO SCALE

SEWER SERVICE TRENCH DETAIL SCALE: NOT TO SCALE

DRYWELL DETAIL SCALE: 1/2"=1'-0"

h b b . . . . .

**D** • .

- DETECTABLE COLORED WARNING TAPE LABELED FOR THE

APPROPRIATE UTILITY. PLACE AT

1. THE DRAIN MAIN SHALL MAINTAIN A

CONSTRUCTED IN ACCORDANCE WITH OSHA STANDARDS AND OTHER

-SUITABLE BACKFILL NO STONES

LARGER THAN 8" IN DIAMETER.

SEE PLAN FOR PIPE SIZE &

2. THIS DETAIL DOES NOT APPLY

TO PIPING BELOW THE

RAMP/STAIRS.

MINIMUM SEPARATION OF 6" TO

BEDROCK IN ALL DIRECTIONS.

2. ALL TRENCHES SHALL BE

APPLICABLE REGULATIONS.

\_COMPACT IN 6" LIFTS.

\_3/4" WASHED SCREENED

SELECT HAND

BACKFILL MAT'L

GRAVEL BEDDING

DEPTH RECOMMENDED BY MFR.

SECTION IN

PAVEMENT

 $\cdots$ 

WATER SERVICE TRENCH DETAIL SCALE: 3/4"=1'-0"

D+2.0'

SCALE: 3/4"=1'-0"

TYPICAL TREE PLANTING DETAILS SCALE: NOT TO SCALE

PLAN MASSA AT STR

k 107 Massachusetts 01612 7999 Fax:(508)795-0939 Ž ENGINEERI