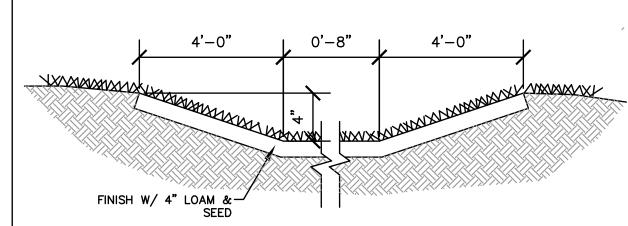

3.) EROSION CONTROLS SHALL REMAIN IN PLACE UNTIL THE SITE IS FULLY STABILIZED

1. ALL AREAS WITHIN THE TOWN RIGHT OF WAY DISTURBED BY THE PROPOSED WORK SHALL BE SUBJECT TO RESTORATION. 2. ALL FINISH SURFACES SHALL: A. BE CONSTRUCTED FLUSH WITH THE ADJACENT FINISH SURFACES.

B. HAVE UNIFORM SLOPES AND SHALL NOT CONTAIN ANY IRREGULARITIES C. SHALL SLOPE AWAY FROM THE EXISTING BUILDINGS (UNLESS OTHERWISE NOTED) D. SHALL SLOPE TOWARDS THE EXISTING SURFACE DRAINS (UNLESS OTHERWISE NOTED).

4" LOAM AND SEED

E. SHALL BE FINISHED WITH 4 INCHES OF TOP SOIL AND GRASS (UNLESS FINISHED WITH BITUMINOUS CONCRETE, CEMENT CONCRETE OR OTHERWISE NOTED). THE CONTRACTOR SHALL WATER AND FERTILIZE THE GRASS SO THAT A DENSE GROWTH

ROW SURFACE RESTORATION DETAIL

DRIVEWAY CURB CUT DETAIL SCALE: NOT TO SCALE

SIDEWALK AND WALKWAY NOTES:

SEE PLAN

CEMENT CONCRETE WALKWAY/SIDEWALK DETAILS NOT TO SCALE

TREE PLANTING DETAIL SCALE: NOT TO SCALE