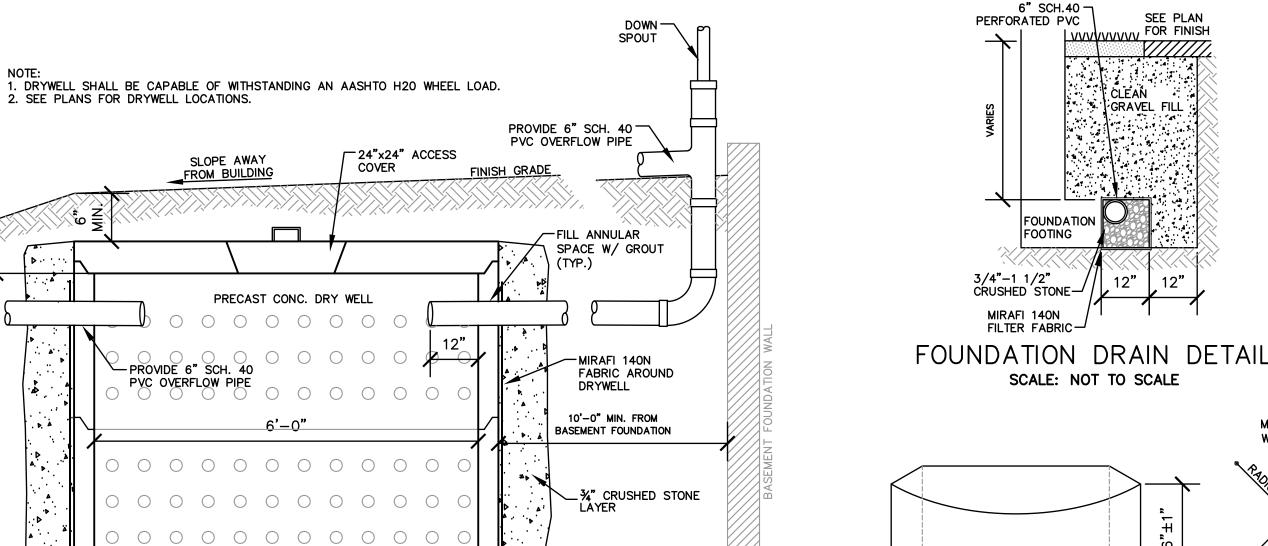

2. ALL TRENCHES SHALL BE CONSTRUCTED IN ACCORDANCE WITH OSHA STANDARDS AND OTHER APPLICABLE REGULATIONS.

MISC. UTILITY TRENCH DETAIL SCALE: NOT TO SCALE

SEWER SERVICE TRENCH DETAIL SCALE: NOT TO SCALE

DRYWELL DETAIL SCALE: 1/2"=1'-0"