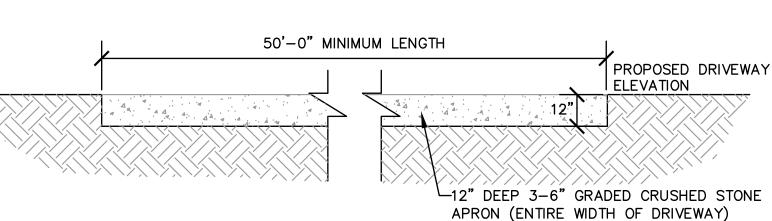

ROW SURFACE RESTORATION DETAIL

DRIVEWAY CURB CUT DETAIL SCALE: NOT TO SCALE

SIDEWALK AND WALKWAY NOTES:

SEE PLAN

CEMENT CONCRETE WALKWAY/SIDEWALK DETAILS NOT TO SCALE

TREE PLANTING DETAIL SCALE: NOT TO SCALE