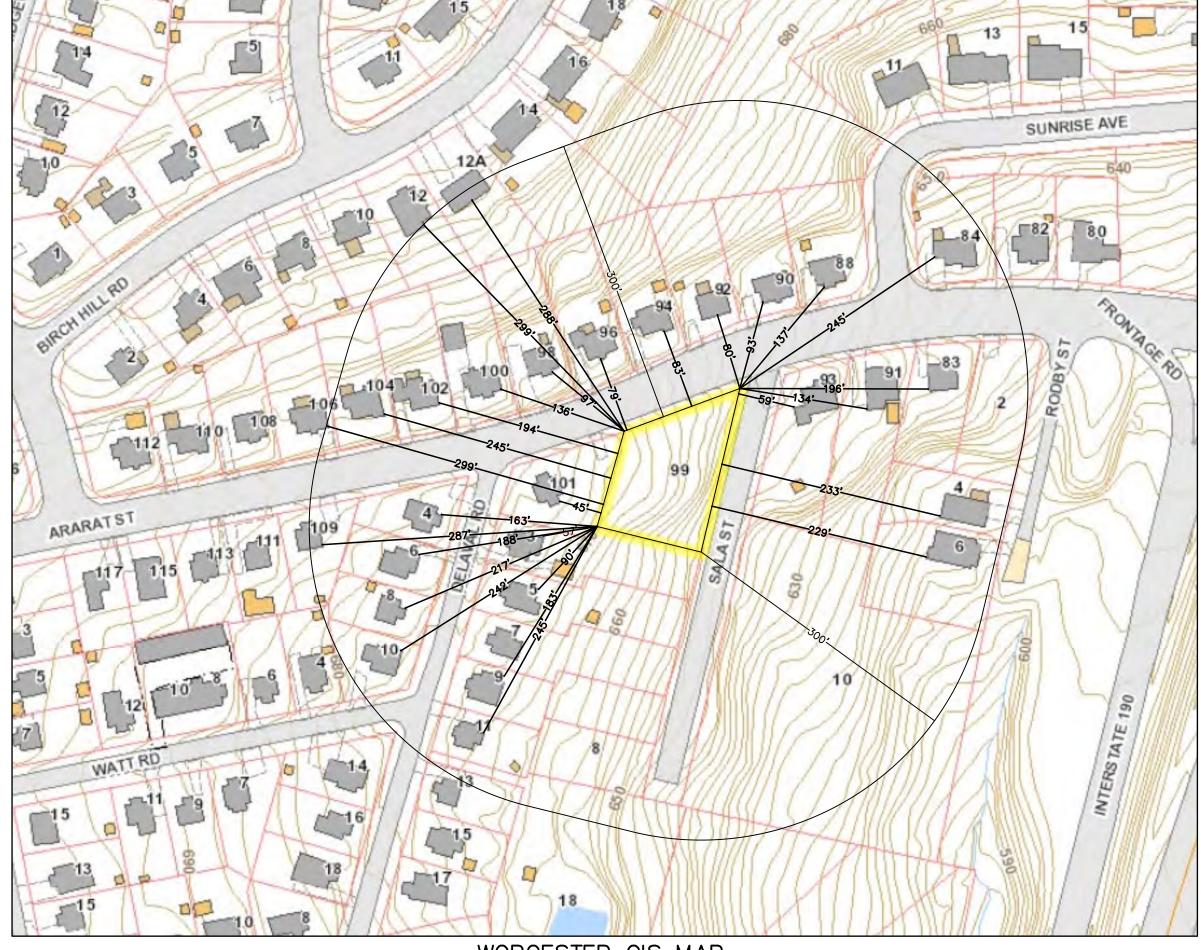

#### WORCESTER GIS MAP SCALE: 1"=100'+/-

|                                                                                                                                                                                                  |                 | S                                                       |                                                                                                                                                                                                                                                                                                                                                                                                                                                                                                                                                                                                                                                                               |                         |            |               |  |
|--------------------------------------------------------------------------------------------------------------------------------------------------------------------------------------------------|-----------------|---------------------------------------------------------|-------------------------------------------------------------------------------------------------------------------------------------------------------------------------------------------------------------------------------------------------------------------------------------------------------------------------------------------------------------------------------------------------------------------------------------------------------------------------------------------------------------------------------------------------------------------------------------------------------------------------------------------------------------------------------|-------------------------|------------|---------------|--|
| Owner                                                                                                                                                                                            | MBL             | Location                                                | Owner Address 1                                                                                                                                                                                                                                                                                                                                                                                                                                                                                                                                                                                                                                                               | Owner Address 2         | City       | Stat Zip Code |  |
| HEIRS OF VIRGINIA S HEARNS ABELSON, MICHAEL + NEWELL, JOYCE F TRUSTEE O'HANLON, JOSEPH BRUNNER, KRYSTINA M + BRIA, PETER F + ELIZABETH A CLARK, DAWN M BOAKYE, CYNTHIA COMM OF MASS HIGHWAY DEPT | 37-007-00001    | 101 ARARAT ST                                           | C/O JEAN HEARNS                                                                                                                                                                                                                                                                                                                                                                                                                                                                                                                                                                                                                                                               | 0101 ARARAT ST          | WORCESTER  |               |  |
| ABELSON,MICHAEL +                                                                                                                                                                                | 37-007-00002    | 3 DELAVAL RD                                            | 0003 DELAVAL RD                                                                                                                                                                                                                                                                                                                                                                                                                                                                                                                                                                                                                                                               | 242,480,000             | WORCESTER  | MA 01606      |  |
| NEWELL, JOYCE F TRUSTEE                                                                                                                                                                          | 37-007-00004    | 7 DELAVAL RD                                            | 0018 BRATTLE STREET                                                                                                                                                                                                                                                                                                                                                                                                                                                                                                                                                                                                                                                           |                         | WORCESTER  | MA 01606      |  |
| O'HANLON, JOSEPH                                                                                                                                                                                 | 37-007-00005    | 9 DELAVAL RD                                            | 0009 DELAVAL RD                                                                                                                                                                                                                                                                                                                                                                                                                                                                                                                                                                                                                                                               |                         | WORCESTER  |               |  |
| BRUNNER, KRYSTINA M +                                                                                                                                                                            | 37-007-00006    | 11 DELAVAL RD                                           | 0041 DENMARK ST                                                                                                                                                                                                                                                                                                                                                                                                                                                                                                                                                                                                                                                               |                         | WORCESTER  | MA 01605      |  |
| BRIA PETER F + ELIZABETH A                                                                                                                                                                       | 37-007-00007    | 13 DELAVAL RD                                           | 13 DELAVAL ROAD                                                                                                                                                                                                                                                                                                                                                                                                                                                                                                                                                                                                                                                               |                         | WORCESTER  | MA 01606      |  |
| CLARK, DAWN M                                                                                                                                                                                    | 37-007-00036    | 6 RODBY ST                                              | 0006 RODBYST                                                                                                                                                                                                                                                                                                                                                                                                                                                                                                                                                                                                                                                                  |                         | WORCESTER  | MA 01606      |  |
| BOAKYE, CYNTHIA                                                                                                                                                                                  | 37-007-00038    | 4 RODBY ST                                              | 0004 RODBY ST                                                                                                                                                                                                                                                                                                                                                                                                                                                                                                                                                                                                                                                                 |                         | WORCESTER  |               |  |
| COMM OF MASS HIGHWAY DEPT                                                                                                                                                                        | 37-007-00040    | 2 RODBY ST<br>83 ARARAT ST<br>91 ARARAT ST<br>0 SALA ST | TRANSPORTATION BLDG                                                                                                                                                                                                                                                                                                                                                                                                                                                                                                                                                                                                                                                           | 10 PARK PLAZA ROOM 6160 | BOSTON     | MA 02116-3973 |  |
| TIRRELL, MICHAEL                                                                                                                                                                                 | 37-007-00043    | 83 ARARAT ST                                            | 071B PLEASANT ST                                                                                                                                                                                                                                                                                                                                                                                                                                                                                                                                                                                                                                                              |                         | LEOMINSTER |               |  |
| CONNELL, ORRIN + ELLEN                                                                                                                                                                           | 37-007-00044    | 91 ARARAT ST                                            | 0091 ARARAT ST                                                                                                                                                                                                                                                                                                                                                                                                                                                                                                                                                                                                                                                                |                         | WORCESTER  | MA 01606      |  |
| O'HANLON, JOSEPH                                                                                                                                                                                 | 37-007-00056    | 0 SALA ST                                               | 0009 DELAVAL RD                                                                                                                                                                                                                                                                                                                                                                                                                                                                                                                                                                                                                                                               |                         | WORCESTER  | MA 01606      |  |
| NOVAK, PAUL M TRUSTEE                                                                                                                                                                            |                 |                                                         | 0392 WEST BOYLSTON ST                                                                                                                                                                                                                                                                                                                                                                                                                                                                                                                                                                                                                                                         |                         | WORCESTER  | MA 01606      |  |
| GARRITY, JAMES L TRUSTEE                                                                                                                                                                         | 37-007-00059    | 10 RODBY ST                                             | C/O RYAN LLC                                                                                                                                                                                                                                                                                                                                                                                                                                                                                                                                                                                                                                                                  | PO BOX 460329 DEPT 909  | HOUSTON    | TX 77056      |  |
| O'HANLON, JOSEPH NOVAK, PAUL M TRUSTEE GARRITY, JAMES L TRUSTEE WEBSTER, RICHARD M POULIN, ERICAPOTE DE LA LIMA MAE                                                                              | 37-007-03+52    | 5 DELAVAL RD                                            | 0005 DELAVAL RD                                                                                                                                                                                                                                                                                                                                                                                                                                                                                                                                                                                                                                                               |                         | WORCESTER  | MA 01606      |  |
| POULIN.ERICA                                                                                                                                                                                     | 37-007-45+47    | 93 ARARAT ST                                            | 0093 ARARAT ST                                                                                                                                                                                                                                                                                                                                                                                                                                                                                                                                                                                                                                                                |                         | WORCESTER  |               |  |
| PURCELL ROBERT D + ALMA MAE                                                                                                                                                                      | 37-007-46+48    | 99 ARARAT ST                                            | 109 SLOUGH RD                                                                                                                                                                                                                                                                                                                                                                                                                                                                                                                                                                                                                                                                 |                         |            | MA 01451      |  |
| PURCELL,ROBERT D + ALMA MAE<br>PERELEZ,OLIVIA + JORGE L                                                                                                                                          | 37-008-00010    | 4 DELAVAL RD                                            | 0004 DELAVAL RD                                                                                                                                                                                                                                                                                                                                                                                                                                                                                                                                                                                                                                                               |                         |            | MA 01606-2602 |  |
| JACOBS ANNE G + RICHARDSON, JOEL V                                                                                                                                                               | V+ 37-008-00011 | 6 DELAVAL RD                                            | 0043 MORGAN ST                                                                                                                                                                                                                                                                                                                                                                                                                                                                                                                                                                                                                                                                |                         | WORCESTER  |               |  |
| CROTTY FDWARD J                                                                                                                                                                                  | 37-008-00012    | 8 DELAVAL RD                                            | 8 DELAVAL ROAD                                                                                                                                                                                                                                                                                                                                                                                                                                                                                                                                                                                                                                                                |                         | WORCESTER  |               |  |
| LOCKE PATRICIA A                                                                                                                                                                                 | 37-008-00013    | 109 ARARAT ST                                           | 0109 ARARAT ST                                                                                                                                                                                                                                                                                                                                                                                                                                                                                                                                                                                                                                                                |                         |            | MA 01606-2647 |  |
| ZELLMER.STEPHEN A + KIM C                                                                                                                                                                        | 37-008-00026    | 4 WATT RD                                               | 0004 WATT RD                                                                                                                                                                                                                                                                                                                                                                                                                                                                                                                                                                                                                                                                  |                         | WORCESTER  | MA 01606-2619 |  |
| CAMPBELL, AMY E +                                                                                                                                                                                | 37-008-00027    | 10 DELAVAL RD                                           | 0010 DELAVAL RD                                                                                                                                                                                                                                                                                                                                                                                                                                                                                                                                                                                                                                                               |                         | WORCESTER  | MA 01606      |  |
| LOCKE, PATRICIA A ZELLMER, STEPHEN A + KIM C CAMPBELL, AMY E + SARVER, AARON                                                                                                                     | 37-008-00028    | 14 DELAVAL RD                                           | 0014 DELAVAL RD                                                                                                                                                                                                                                                                                                                                                                                                                                                                                                                                                                                                                                                               |                         | WORCESTER  | MA 01606      |  |
| INDIAN HILL LTD PARTNERSHIP<br>JOSEPH, LILIANNE                                                                                                                                                  | 37-009-0012N    | 18 SHAWNEE RD                                           | 0595 JEFFERSON BLVD                                                                                                                                                                                                                                                                                                                                                                                                                                                                                                                                                                                                                                                           |                         |            | RI 02886      |  |
| JOSEPH, LILIANNE                                                                                                                                                                                 | 37-009-0013N    | 16 SHAWNEE RD                                           | 0016 SHAWNEE RD                                                                                                                                                                                                                                                                                                                                                                                                                                                                                                                                                                                                                                                               |                         | WORCESTER  | MA 01606      |  |
| GREATER WORCESTER LAND TRUST                                                                                                                                                                     | 37-023-0000R    | 9 SUNRISE AVE                                           | 0004 ASH ST                                                                                                                                                                                                                                                                                                                                                                                                                                                                                                                                                                                                                                                                   |                         | WORCESTER  |               |  |
| SANCHEZ, CARMEN                                                                                                                                                                                  | 37-033-00001    | 88 ARARAT ST                                            | 0088 ARARAT ST                                                                                                                                                                                                                                                                                                                                                                                                                                                                                                                                                                                                                                                                |                         | WORCESTER  |               |  |
| PENA, HECTOR +                                                                                                                                                                                   | 37-033-00002    | 90 ARARAT ST                                            | 0090 ARARAT ST                                                                                                                                                                                                                                                                                                                                                                                                                                                                                                                                                                                                                                                                |                         | WORCESTER  |               |  |
| TONELLI, ROBERT J + JUDY K                                                                                                                                                                       | 37-033-00003    | 92 ARARAT ST                                            | 92 ARARAT ST                                                                                                                                                                                                                                                                                                                                                                                                                                                                                                                                                                                                                                                                  |                         | WORCESTER  | MA 01606      |  |
| WHITE, ROBERT JR                                                                                                                                                                                 | 37-033-00004    | 94 ARARAT ST                                            | 0094 ARARAT ST                                                                                                                                                                                                                                                                                                                                                                                                                                                                                                                                                                                                                                                                |                         |            | MA 01606-2623 |  |
| WHITE, ROBERT JR<br>NOEL, ERIC J                                                                                                                                                                 | 37-033-00005    | 96 ARARAT ST                                            | 0096 ARARAT ST                                                                                                                                                                                                                                                                                                                                                                                                                                                                                                                                                                                                                                                                |                         | WORCESTER  | MA 01606      |  |
| WRIGHTSON, THOMAS P + JANELLE D                                                                                                                                                                  | 37-033-00006    | 98 ARARAT ST                                            | 0098 ARARAT ST                                                                                                                                                                                                                                                                                                                                                                                                                                                                                                                                                                                                                                                                |                         |            | MA 01606-2623 |  |
| GRIBBONS,MARC C                                                                                                                                                                                  | 37-033-00007    | 100 ARARAT ST                                           | 0100 ARARAT ST                                                                                                                                                                                                                                                                                                                                                                                                                                                                                                                                                                                                                                                                |                         | WORCESTER  |               |  |
| HOLLIE, JAMES A                                                                                                                                                                                  | 37-033-0000A    | 11 SUNRISE AVE                                          | 0011 SUNRISE AVE                                                                                                                                                                                                                                                                                                                                                                                                                                                                                                                                                                                                                                                              |                         | WORCESTER  |               |  |
| COMM OF MASS HIGHWAY DEPT                                                                                                                                                                        | 37-033-0000X    | 0 SUNRISE AVE                                           | 0403 BELMONT ST                                                                                                                                                                                                                                                                                                                                                                                                                                                                                                                                                                                                                                                               |                         | WORCESTER  |               |  |
| CARDELLO.COURTNEY M                                                                                                                                                                              | 37-033-0002C    | 82 ARARAT ST                                            | 0082 ARARAT ST                                                                                                                                                                                                                                                                                                                                                                                                                                                                                                                                                                                                                                                                |                         | WORCESTER  |               |  |
| AIKINS, JEAN                                                                                                                                                                                     | 37-033-0003C    | 84 ARARAT ST                                            | 0084 ARARAT ST                                                                                                                                                                                                                                                                                                                                                                                                                                                                                                                                                                                                                                                                |                         | WORCESTER  | MA 01606      |  |
| OZUNA AIL VN + JESUS                                                                                                                                                                             | 37-034-00039    | 12 BIRCH HILL RE                                        | 012A BIRCH HILL RD                                                                                                                                                                                                                                                                                                                                                                                                                                                                                                                                                                                                                                                            |                         | WORCESTER  |               |  |
| JACKSON,MONICA M                                                                                                                                                                                 | 37-034-00040    | 12 BIRCH HILL RE                                        | 0012 BIRCH HILL RD                                                                                                                                                                                                                                                                                                                                                                                                                                                                                                                                                                                                                                                            |                         | WORCESTER  |               |  |
| COMM OF MASS HIGHWAY DEPT<br>CARDELLO, COURTNEY M<br>AIKINS, JEAN<br>OZUNA, AILVN + JESUS<br>JACKSON, MONICA M<br>WYMAN, KATRINA                                                                 | 37-034-00041    | 10 BIRCH HILL RE                                        | 0095 OUTLOOK DR                                                                                                                                                                                                                                                                                                                                                                                                                                                                                                                                                                                                                                                               |                         | WORCESTER  |               |  |
| WHITE, ADAM D                                                                                                                                                                                    | 37-034-00049    | 106 ARARAT ST                                           | 0106 ARARAT ST                                                                                                                                                                                                                                                                                                                                                                                                                                                                                                                                                                                                                                                                |                         | WORCESTER  |               |  |
| SPRING AMANDA + HILDRETH CORY                                                                                                                                                                    | 37-034-00050    | 104 ARARAT ST                                           | 0392 WEST BOYLSTON ST C/O RYAN LLC 0005 DELAVAL RD 0093 ARARAT ST 109 SLOUGH RD 0004 DELAVAL RD 0043 MORGAN ST 8 DELAVAL ROAD 0109 ARARAT ST 0004 WATT RD 0010 DELAVAL RD 0014 DELAVAL RD 0014 DELAVAL RD 0016 SHAWNEE RD 0004 ASH ST 0090 ARARAT ST 0090 ARARAT ST 0090 ARARAT ST 0094 ARARAT ST 0096 ARARAT ST 0098 ARARAT ST 0100 ARARAT ST 0010 ARARAT ST 0011 SUNRISE AVE 0403 BELMONT ST 0082 ARARAT ST 0082 ARARAT ST 0012 BIRCH HILL RD 0012 BIRCH HILL RD 0016 ARARAT ST 0104 ARARAT ST 0105 ARARAT ST 0106 ARARAT ST 0017 BIRCH HILL RD 0018 BIRCH HILL RD 0019 ARARAT ST 01010 ARARAT ST 01010 ARARAT ST 01014 BIRCH HILL RD 0016 BIRCH HILL RD 0016 BIRCH HILL RD |                         | WORCESTER  |               |  |
| MURPHY,BARBARA J                                                                                                                                                                                 | 37-034-00051    | 102 ARARAT ST                                           | 0102 ARARAT ST                                                                                                                                                                                                                                                                                                                                                                                                                                                                                                                                                                                                                                                                |                         |            | MA 01606-2623 |  |
| MURPHY,BARBARA J<br>TROY,JAY D<br>THORNTON,JEREMY W                                                                                                                                              | 37-33A-0046R    | 14 BIRCH HILL RE                                        | 0014 BIRCH HILL RD                                                                                                                                                                                                                                                                                                                                                                                                                                                                                                                                                                                                                                                            |                         | WORCESTER  |               |  |
| THORNTON JEREMY W                                                                                                                                                                                | 37-33A-0047R    | 16 BIRCH HILL BE                                        | 0014 BIRCH HILL RD<br>0016 BIRCH HILL RD                                                                                                                                                                                                                                                                                                                                                                                                                                                                                                                                                                                                                                      |                         | WORCESTER  |               |  |
|                                                                                                                                                                                                  | OF DOLLOOTIFE   | TO DITCOLL THEE TAL                                     |                                                                                                                                                                                                                                                                                                                                                                                                                                                                                                                                                                                                                                                                               |                         |            |               |  |

LIST OF ABUTTING PROPERTIES SCALE: NTS

ED FOR:
SIOS ENGONIDIS
HER ROAD
, MA 01520

D AND ALMA MAE PURCELL

SITE PLAN
TER, MASSACHUSETTS
ATHANASI
133 FISHE
HOLDEN, N
HOLDEN, N
THOMAS C
93 ARARA
WORCESTE

SITE PLAN
IN WORCESTER, MASSACHUSET
99 ARARAT STREET
10 0 10 20