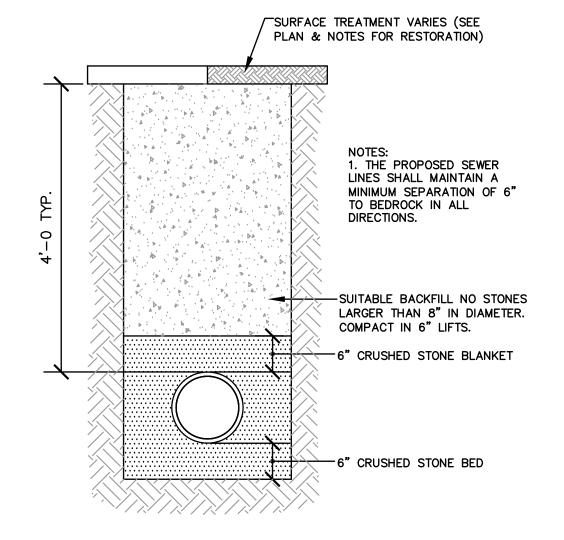

#### NOTES:

1. THIS DETAIL APPLIES TO UTILITY TRENCHES THAT HAVE NOT BEEN SPECIFIED IN THESE PLANS AND THAT ARE NOT SPECIFIED BY STATE BUILDING CODE, LOCAL REGULATIONS, OR BY THE UTILITY PROVIDER.

1. THE UTILITY CONDUIT, PIPE, ETC SHALL MAINTAIN A MINIMUM SEPARATION OF 6" TO BEDROCK IN ALL DIRECTIONS.

2. ALL TRENCHES SHALL BE CONSTRUCTED IN ACCORDANCE WITH OSHA STANDARDS AND OTHER APPLICABLE REGULATIONS.

MISC. UTILITY TRENCH DETAIL SCALE: NOT TO SCALE

SEWER SERVICE TRENCH DETAIL SCALE: NOT TO SCALE

DRYWELL DETAIL SCALE: 1/2"=1'-0"