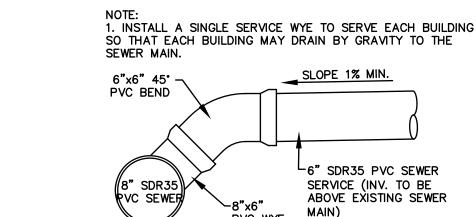

#### BITUMINOUS PAVEMENT CROSS SECTION SCALE: 1"=1'-0"

TEMP CONSTRUCTION SWALE DETAIL

ROOF DRAIN DETAILS SCALE: NOT TO SCALE

SEWER SERVICE CONNECTION DETAIL SCALE: 1"=1'-0"

STABILIZED ENTRANCE DETAIL SCALE: NOT TO SCALE