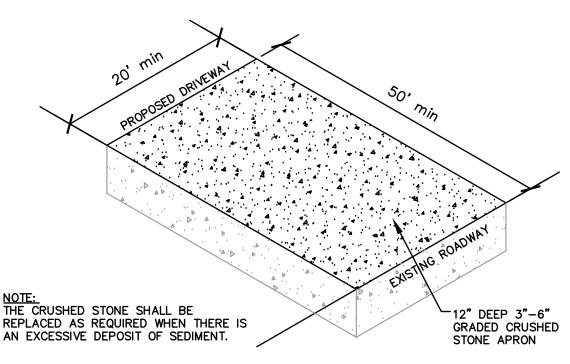

STABILIZED ENTRANCE ISOMETRIC DETAIL SCALE: NOT TO SCALE

NOTES:

THIS DETAIL APPLIES TO ALL CATCH BASINS IDENTIFIED ON THE EROSION & SEDIMENT CONTROL PLAN. 2. SILT SACK SHALL BE INSTALLED AN MAINTAINED IN ACCORDANCE