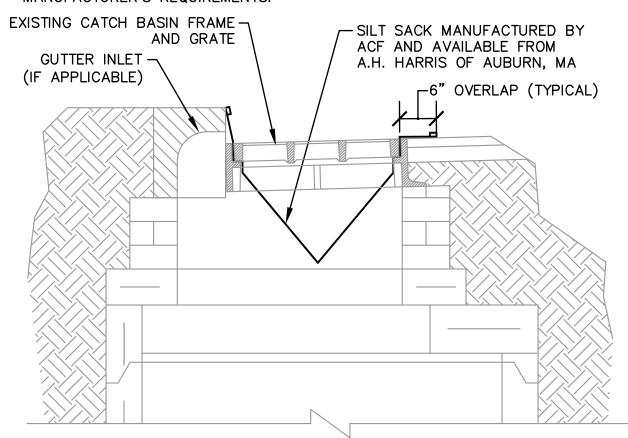

STABILIZED ENTRANCE ISOMETRIC DETAIL SCALE: NOT TO SCALE

NOTES:

THIS DETAIL APPLIES TO ALL CATCH BASINS IDENTIFIED ON THE EROSION & SEDIMENT CONTROL PLAN. 2. SILT SACK SHALL BE INSTALLED AN MAINTAINED IN ACCORDANCE

WITH MANUFACTURER'S SPECIFICATIONS. 3. INSPECT SILT SACKS WEEKLY OR AFTER EVERY RAIN EVENT OF MORE THAN 0.25". REPLACE WHEN VOLUME IS REDUCED BY 50% OR PER MANUFACTURER'S REQUIREMENTS.

SILT SACK DETAIL SCALE: NOT TO SCALE