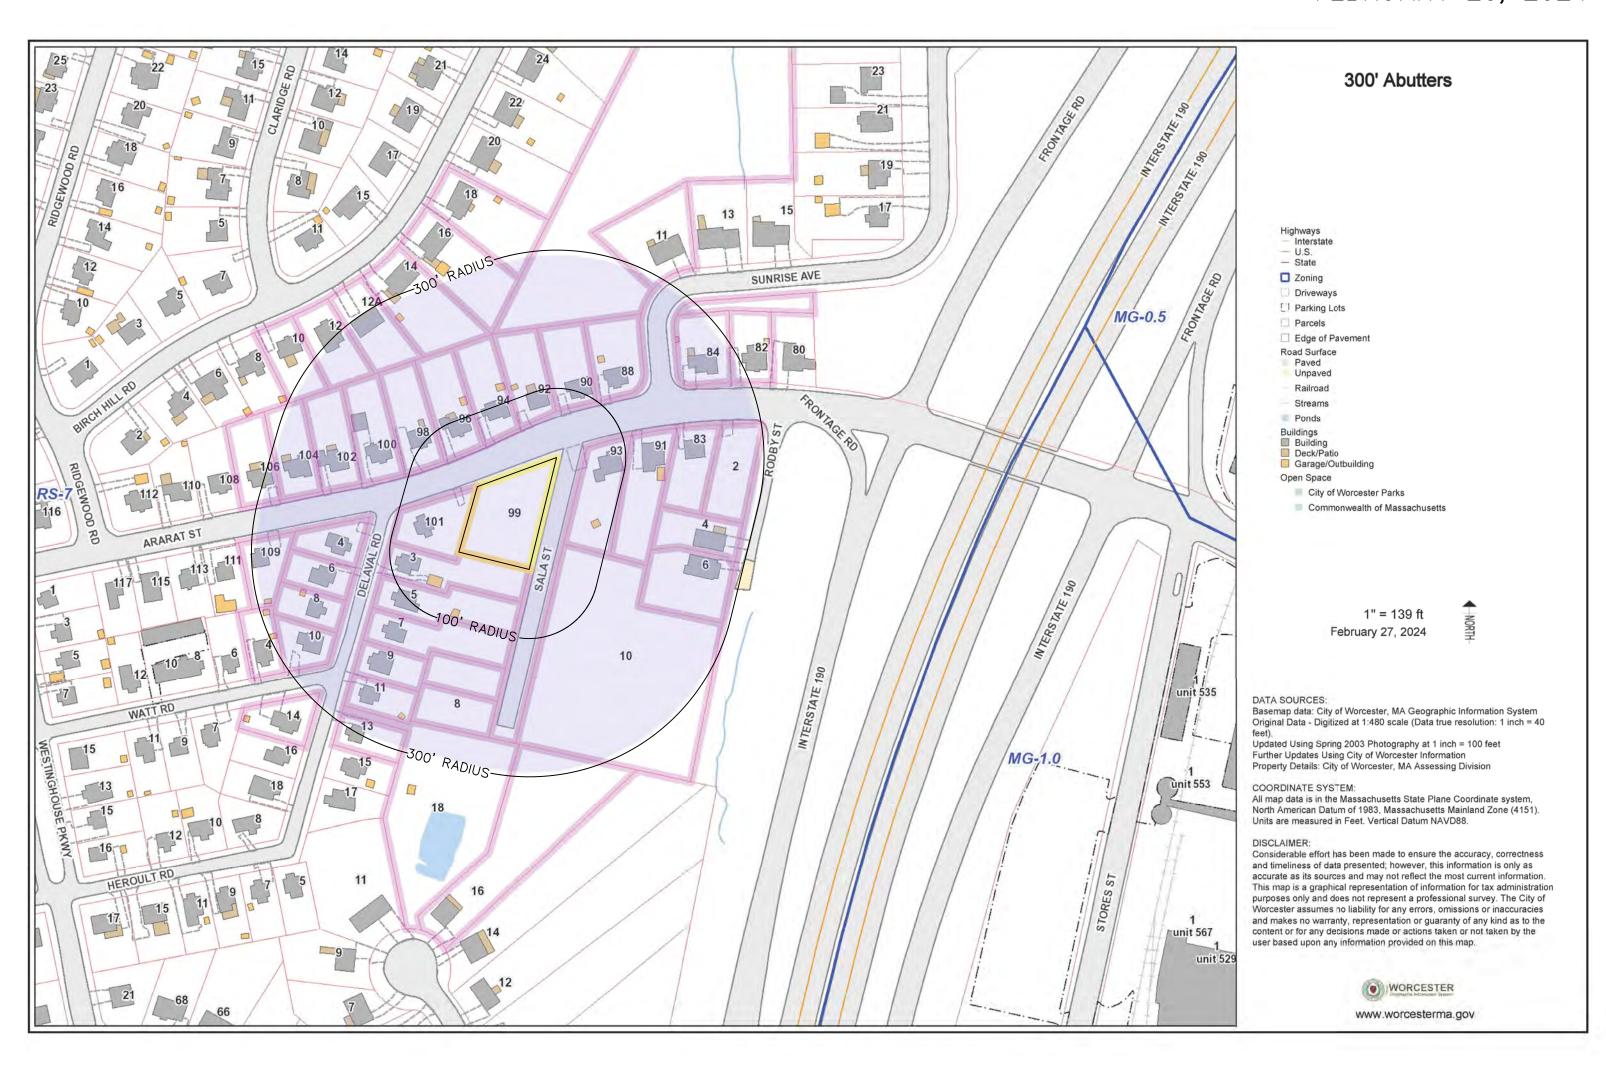

# 99 ARARAT STREET

FEBRUARY 20, 2024

ABUTTING PROPERTIES MAP SCALE: 1"=139' +/-