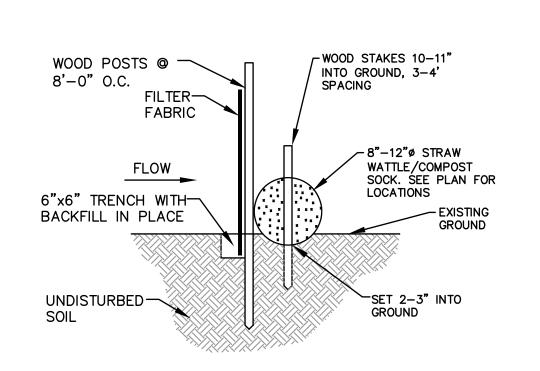

#### LONG TERM POLLUTION PREVENTION PLAN MEASURES: 1. GOOD HOUSEKEEPING PRACTICES SHALL BE EMPLOYED IN MAINTENANCE OF THE STORMWATER SYSTEM AND ON SITE AREAS. THE MINIMUM HOUSEKEEPING PRACTICES ARE IDENTIFIED IN THE STORMWATER COLLECTION AND TREATMENT SYSTEM OPERATION AND MAINTENANCE PLAN. 2. STORAGE OF MATERIALS AND WASTE PRODUCTS SHALL BE STORED IN A MANNER THAT MINIMIZES EXPOSURE TO STORMWATER, IE USE OF TARPAULINS, INSIDE STORAGE, ETC. MATERIALS AND WASTE SHALL BE MAINTAINED IN AN ORDERLY MANNER AND SHALL BE COLLECTED IMMEDIATELY UPON SPILLS OR DISPERSION. 3. VEHICLE WASHING SHOULD OCCUR IN ACCORDANCE WITH THE "ILLICIT AND NON STORMWATER DISCHARGES' PORTION OF THE STORMWATER POLLUTION PREVENTION PLAN NOTES. 4. LONG TERM MAINTENANCE OF THE STORMWATER SYSTEM SHALL FOLLOW THE OPERATION AND MAINTENANCE REQUIREMENTS ON THESE PLANS AT A MINIMUM. 5. PARTIES RESPONSIBLE FOR MAINTENANCE OF THE STORMWATER SYSTEM SHOULD BE FAMILIAR WITH "CLEAN UP OF SITES AND SPILLS" INFORMATION AVAILABLE ON THE MA DEP WEB SITE (CURRENTLY AVAILABLE AT http://www.mass.gov/dep/cleanup/laws/spillmam.doc) AND SHOULD BE PREPARED TO ACT ACCORDINGLY IN THE 6. THE MINIMUM PRACTICES EMPLOYED IN INSPECTION AND MAINTENANCE OF THE ON SITE AREAS AND STORMWATER SYSTEM COMPONENTS ARE IDENTIFIED IN THE STORMWATER COLLECTION AND TREATMENT SYSTEM OPERATION AND MAINTENANCE PLAN. 7. THE MASSACHUSETTS BUREAU OF FARM PRODUCTS & PLANT INDUSTRIES FACT SHEET FOR "PROTECTING WATER RESOURCES FROM FERTILIZER" RECOMMENDS THAT: UNUSED FERTILIZER SHOULD BE REMOVED FROM THE SPREADER AND RETURNED TO THE ORIGINAL BAG OR CONTAINER FOR FUTURE USE. STORE UNUSED FERTILIZER IN A DRY PLACE AWAY FROM ANY WATER SOURCE. IF STORED FERTILIZER GETS WET YOU NOT ONLY LOSE NUTRIENT VALUE, THERE IS POTENTIAL FOR NITRATES TO LEACH INTO WATER SOURCES. THE HANDLING OF HERBICIDES AND PESTICIDES SHOULD BE CONDUCTED IN ACCORDANCE WITH GUIDELINES AVAILABLE ON THE MA DEP WEB SITE (CURRENTLY AVAILABLE AT http://www.mass.gov/dep/recycle/hazardous/pesticid.htm) 8. MANAGEMENT OF PET WASTE SHOULD BE CONDUCTED IN ACCORDANCE WITH THE GUIDELINES AVAILABLE ON THE MA DEP WEB SITE (CURRENTLY AVAILABLE AT http://www.mass.gov/dep/water/resources/petwaste.pdf) 9. OPERATION AND MAINTENANCE OF ANY ON SITE SEPTIC SYSTEM SHOULD BE CONDUCTED IN ACCORDANCE 310 CMR 15.00. 10. SOLID WASTE SHOULD BE MANAGED IN ACCORDANCE WITH LOCAL, STATE, FEDERAL REGULATIONS AND GUIDELINES. 11. SNOW DISPOSAL SHALL BE CONDUCTED IN ACCORDANCE WITH THE MA DEP GUIDELINE BRPG01-01 (CURRENTLY AVAILABLE AT http://www.mass.gov/dep/water/laws/snowdisp.htm) 12. USE OF SALT ON ROADS AND WALKS IS TO BE MINIMIZED. STORAGE OF SNOW SALT AND OTHER DE-ICING MATERIALS SHALL BE IN ACCORDANCE WITH MA DEP POLICY DWSG97-1 (CURRENTLY AVAILABLE AT http://www.mass.gov/dep/water/laws/saltgui.doc) 13. THE FOLLOWING PAVEMENT SWEEPING SCHEDULE IS RECOMMENDED WITH SWEEPING SCHEDULED PRIMARILY IN THE SPRING AND FALL: - QUARTERLY AVERAGE USING A HIGH EFFICIENCY VACUUM SWEEPER - QUARTERLY AVERAGE USING A REGENERATIVE AIR SWEEPER - MONTHLY AVERAGE USING A MECHANICAL SWEEPER (ROTARY BROOM) SWEEPINGS SHOULD BE HANDLED IN ACCORDANCE WITH MA DEP POLICY #BRP-94-092. 13. ILLICIT DISCHARGES TO THE STORMWATER SYSTEM ARE PROHIBITED. 14. FOR LAND USES NEAR CRITICAL AREAS OR FROM LAND USED WITH HIGHER POTENTIAL POLLUTANT LOADS THE STORMWATER SYSTEM SHOULD BE PROVIDED WITH A SHUTDOWN DEVICE. 15. PARTIES RESPONSIBLE FOR MAINTENANCE OF THE STORMWATER SYSTEM SHOULD BECOME FAMILIAR WITH THE REQUIREMENTS OF: - THE STORMWATER POLLUTION PREVENTION PLAN AND NOTES - THE STORMWATER COLLECTION AND TREATMENT SYSTEM OPERATION AND MAINTENANCE PLAN - THESE LONG TERM POLLUTION PREVENTION PLAN MEASURES 16. IN THE CASE OF AN EMERGENCY DIAL 911 OR CONTACT: MASS DEP CENTRAL REGION 8 NEW BOND STREET WORCESTER, MA 01606 (508) 792-7650 PROTECTED TREE PROTECTION DETAIL SCALE: NTS