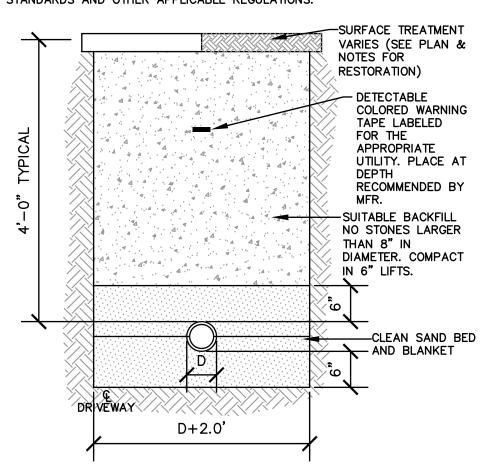

2. ALL TRENCHES SHALL BE CONSTRUCTED IN ACCORDANCE WITH OSHA STANDARDS AND OTHER APPLICABLE REGULATIONS.

MISC. UTILITY TRENCH DETAIL SCALE: NOT TO SCALE

SEWER SERVICE TRENCH DETAIL SCALE: NOT TO SCALE

DRYWELL DETAIL SCALE: 1/2"=1'-0"

h b b . . . . .

**D** • .

- DETECTABLE COLORED WARNING TAPE LABELED FOR THE

APPROPRIATE UTILITY. PLACE AT

1. THE DRAIN MAIN SHALL MAINTAIN A

CONSTRUCTED IN ACCORDANCE WITH OSHA STANDARDS AND OTHER

-SUITABLE BACKFILL NO STONES

LARGER THAN 8" IN DIAMETER.

SEE PLAN FOR PIPE SIZE &

2. THIS DETAIL DOES NOT APPLY

TO PIPING BELOW THE

RAMP/STAIRS.

MINIMUM SEPARATION OF 6" TO

BEDROCK IN ALL DIRECTIONS.

2. ALL TRENCHES SHALL BE

APPLICABLE REGULATIONS.

\_COMPACT IN 6" LIFTS.

\_3/4" WASHED SCREENED

SELECT HAND

BACKFILL MAT'L

GRAVEL BEDDING

DEPTH RECOMMENDED BY MFR.

SECTION IN

PAVEMENT

 $\cdots$ 

WATER SERVICE TRENCH DETAIL SCALE: 3/4"=1'-0"

D+2.0'

SCALE: 3/4"=1'-0"

TYPICAL TREE PLANTING DETAILS SCALE: NOT TO SCALE

PLAN MASSA AT STR

k 107 Massachusetts 01612 7999 Fax:(508)795-0939 Ž ENGINEERI