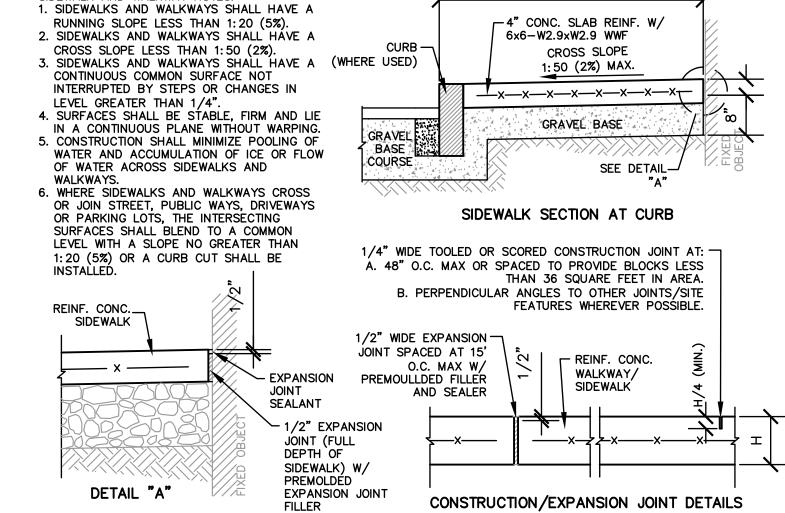

ROW SURFACE RESTORATION DETAIL

DRIVEWAY CURB CUT DETAIL SCALE: NOT TO SCALE

SIDEWALK AND WALKWAY NOTES:

SEE PLAN

CEMENT CONCRETE WALKWAY/SIDEWALK DETAILS NOT TO SCALE

TREE PLANTING DETAIL SCALE: NOT TO SCALE