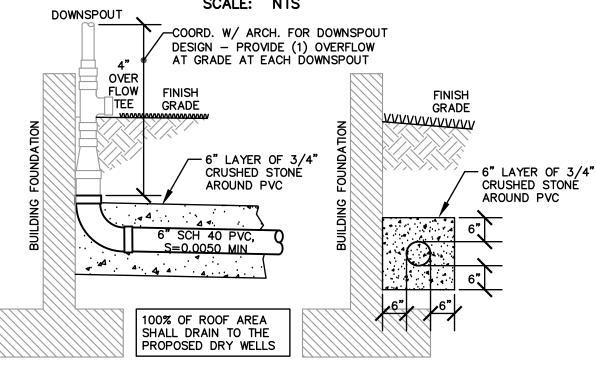

#### BITUMINOUS PAVEMENT CROSS SECTION SCALE: 1"=1'-0"

TEMP CONSTRUCTION SWALE DETAIL

ROOF DRAIN DETAILS SCALE: NOT TO SCALE

SEWER SERVICE CONNECTION DETAIL SCALE: 1"=1'-0"

STABILIZED ENTRANCE DETAIL SCALE: NOT TO SCALE