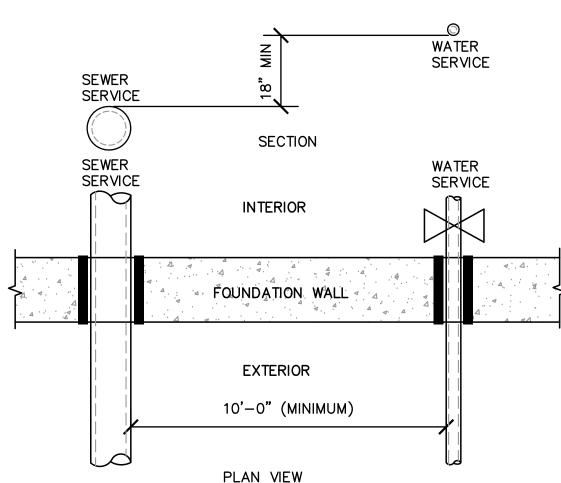

#### TYPICAL DOMESTIC WATER SERVICE DETAIL SCALE: NOT TO SCALE

UTILITY CROSSING DETAILS SCALE: NOT TO SCALE

#### WATER/SEWER CONNECTION DETAIL SCALE: NOT TO SCALE

16. SEWERS SHOULD BE LAID AT A MINIMUM OF 10 FEET, HORIZONTALLY, FROM ANY EXISTING OR PROPOSED WATER MAIN. SHOULD LOCAL CONDITIONS PREVENT LATERAL SEPARATION OF 10 FEET TO A WATER MAIN, THE WATER MAIN SHOULD BE LAID IN A SEPARATE TRENCH AND THE ELEVATION OF THE CROWN OF THE SEWER PLACED AT LEAST 18 INCHES BELOW THE INVERT OF THE WATER MAIN. WHENEVER SEWERS MUST CROSS UNDER WATER MAINS, THE SEWER SHOULD BE LAID AT SUCH AN ELEVATION THAT THE CROWN OF THE SEWER IS AT LEAST 18 INCHES BELOW THE INVERT OF THE WATER MAIN. WHEN THE ELEVATION OF THE SEWER CAN NOT BE VARIED TO MEET THIS REQUIREMENT, THE WATER MAIN SHOULD BE RELOCATED TO PROVIDE THIS SEPARATION OR CONSTRUCTED WITH MECHANICAL-JOINT PIPE FOR A DISTANCE OF 10 FEET ON EACH SIDE OF THE SEWER. ONE FULL LENGTH OF WATER MAIN SHOULD BE CENTERED OVER THE SEWER SO THAT BOTH JOINTS WILL BE AS FAR FROM THE SEWER AS POSSIBLE. WHEN IT IS IMPOSSIBLE TO OBTAIN HORIZONTAL OR VERTICAL SEPARATION AS STIPULATED ABOVE, BOTH SEWER AND WATER MAIN SHOULD BE ENCASED IN CONCRETE FOR 10 FEET EITHER SIDE OF